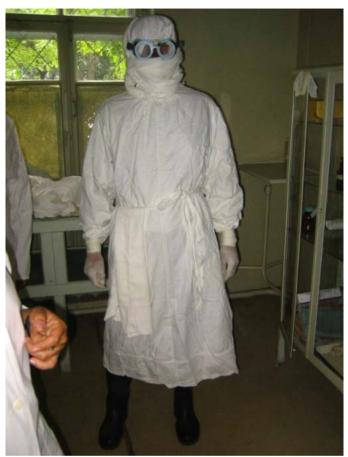

#### Need Support Lab Space

- BSL2, BSL3
- Animal Facility

## **Technical Challenges**

"Ensure it meets International Standards"

#### **International Standards**

"Ensure it meets International Standards"