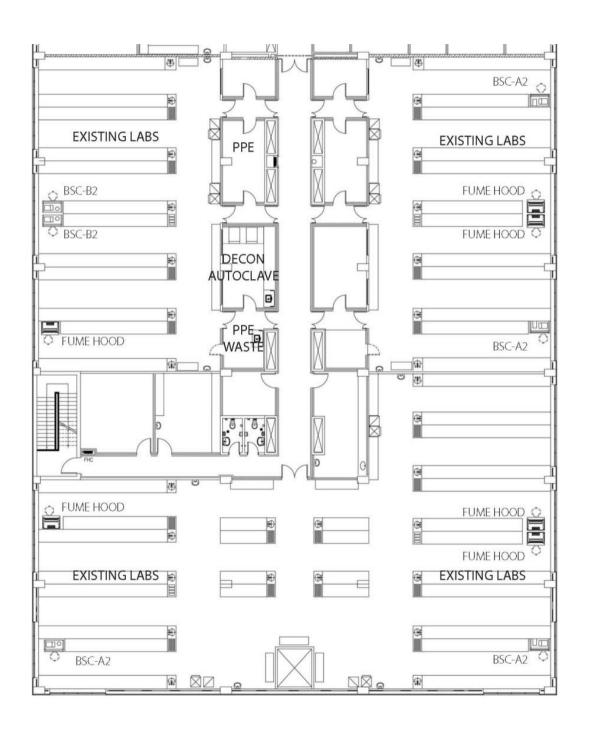

## **Design – Scope (Functional Facility)**

### Design a High Containment Lab

CDC & National goals

#### Need Support Lab Space

- BSL2, BSL3
- Animal Facility

#### **Need Support Facilities**

- Specimen Receiving/Loading
- Waste Handling
- Cafeteria, Staff areas

#### **Need Infrastructure**

- Central Svcs BMS, Security,
  IT, Sample distribution
- Steam, Chilled Water

Need road access, elect, water

KINGDOM OF SAUDI ARABIA MINISTRY OF HEALTH

وزارة الصحة Ministry of Health