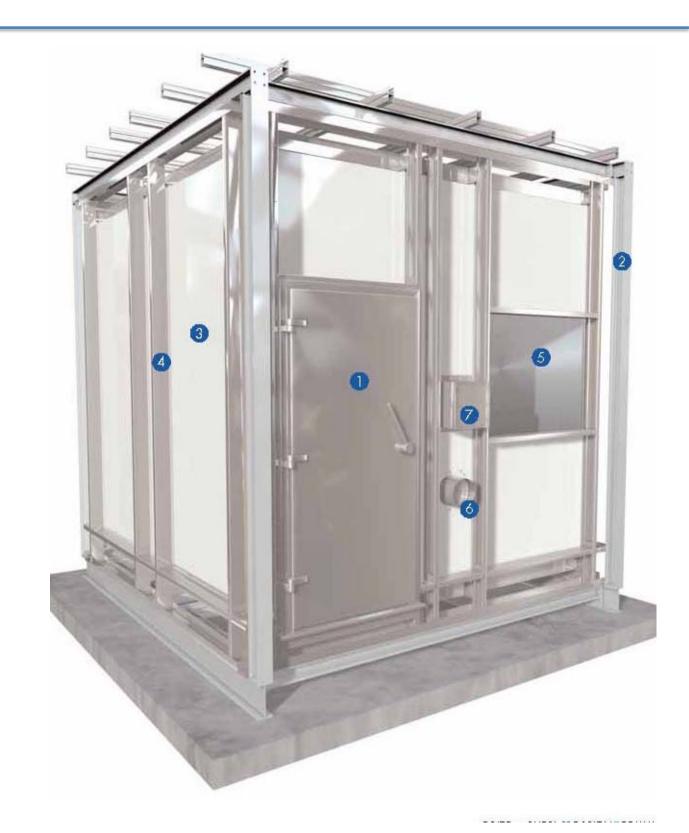

### Seal the Building

- Doors, Windows, Walls
- HVAC Supply/Exhaust

#### **Location for Construction**

- Manufactured System
- National products
- International products
- Develop designs while developing protocols