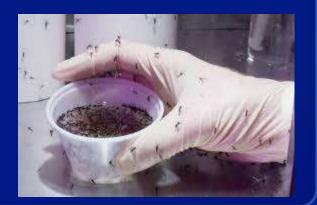

## **Types of Material that Require an Import Permit**

- <u>Infectious substance</u> Any material that is known or reasonably expected to contain an infectious biological agent.
- Vector Any animals (vertebrate or invertebrate) including arthropods or any noninfectious self-replicating system (e.g., plasmids or other molecular vector) or animal products (e.g., a mount, rug, or other display item composed of the hide, hair, skull, teeth, bones, or claws of an animal)

### **Types of Material that Require an Import Permit**

<u>Snails</u> – Any freshwater snails (phylum Mollusca, class Gastropoda) capable of transmitting schistosomiasis.

 All non-human primate materials (NHP) and trophies (unless specifically treated and rendered non-infectious).