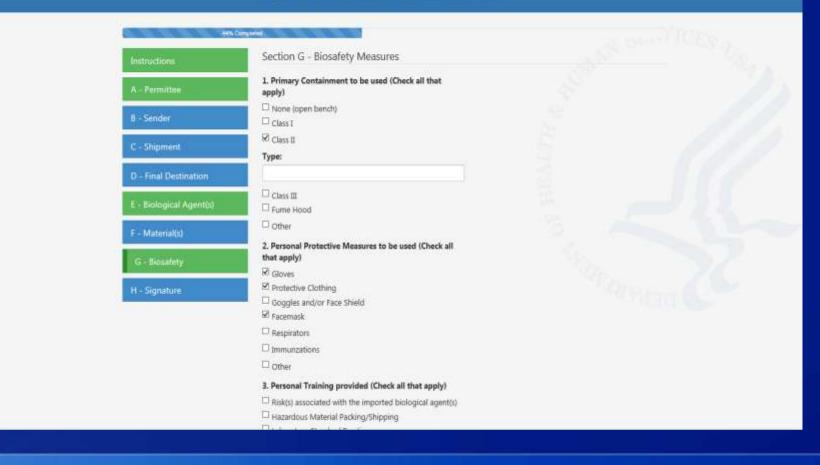

# Import Permit Program Application changes highlights

- Application revisions
  - SECTION A Person Requesting Permit in U.S. (Permittee)-Secondary Contact
  - SECTION E Description of Infectious Biological Agent(s)
  - SECTION G Biosafety Measures

#### SECTION G - Biosafety Measures Item #4

| SECTION G - Biosafety Measures |                                    |                                           |                                                     |  |  |  |  |
|--------------------------------|------------------------------------|-------------------------------------------|-----------------------------------------------------|--|--|--|--|
| Primary Containment to be      | 2. Personal Protective Measures to | 3. Personnel Training provided (Check all | 4. Has the permittee                                |  |  |  |  |
| used (Check all that apply)    | be used (Check all that apply)     | that apply)                               | implemented biosafety<br>measures commensurate with |  |  |  |  |
| None (open bench)              | ☐ Gloves                           | Risk(s) associated with the imported      |                                                     |  |  |  |  |
| Class I                        | Protective Clothing                | biological agent(s)                       | the haz ard posed by the                            |  |  |  |  |
| 🗖 Class II, Type               | Goggles and/or Face Shield         | Hazardous Material Packing/Shipping       | infectious biological agent,                        |  |  |  |  |
| Class III                      | ■ Facemask                         | Laboratory Standard Practices             | infectious substance, and/or                        |  |  |  |  |
| Fume Hood                      | Respirators:                       | Hazardous Waste Handling/Disposal         | vector to be imported, and the                      |  |  |  |  |
| Other (please describe):       | Type 🔲 N95/100 🔲 PAPR              | Emergency Response Procedures             | level of risk given its intended                    |  |  |  |  |
|                                | ■ Immunizations                    | Spill Procedures                          | use?                                                |  |  |  |  |
|                                | Other (please describe):           | Other (please describe):                  | ■ No ■ Yes (Plan may be                             |  |  |  |  |
|                                |                                    |                                           | required to be submitted)                           |  |  |  |  |