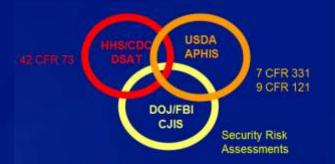

## **Division of Select Agents and Toxins**

- Federal Select Agent Program (42 C.F.R. Part 73)
  - Regulates all entities that possess, use, or transfer biological agents or toxins that have the potential to pose a severe threat to public health and safety

# Criteria used to determine if an inspection may be required

- Biological safety level where work will be conducted
- Risk of the agent and work conducted
- May not be inspected if the laboratory has been inspected by the Federal Select Agent Program