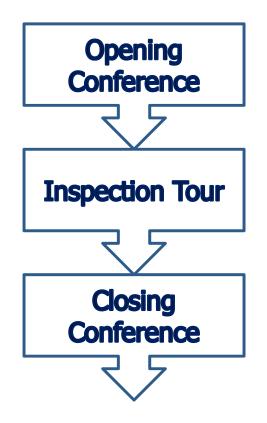

## **OSHA's Three Stage Inspection Program**

REMEMBER: If something is predictable, its manageable. . .