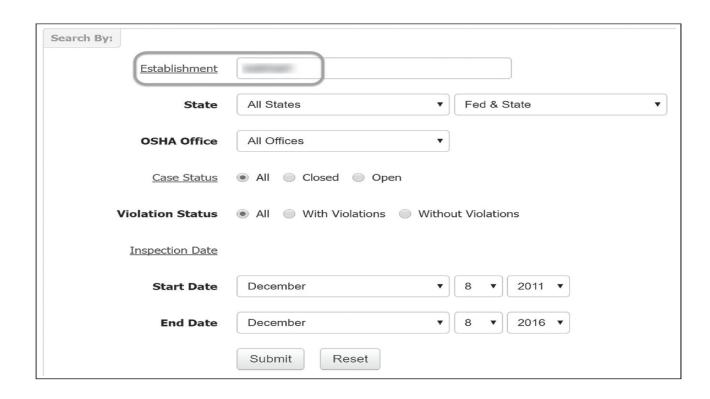

## Establishment Search

www.osha.gov/pls/imis/industry.html

## Establishment Search Results

| Establishment | Date Range               | Office | State |
|---------------|--------------------------|--------|-------|
| -             | 12/08/2011 to 12/08/2016 | all    | all   |